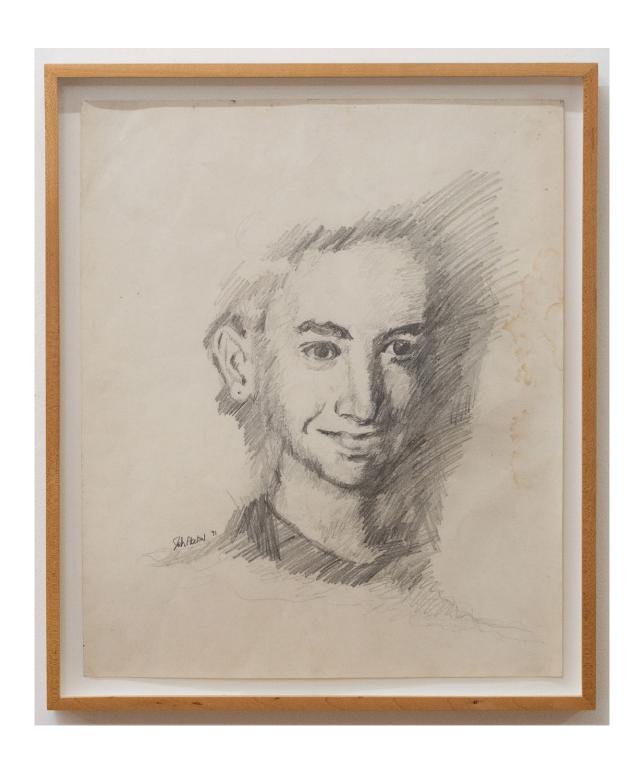

Joshua Abelow
Statue of Liberty, circa 1980s
Pencil and watercolor on paper
18 1/2 x 15 1/2 in

Joshua Abelow Stone Bunny, 1989 Pencil and pastel on paper 10 x 12 in

Joshua Abelow Self-Portrait, 1991 Pencil on paper 15 x 12 1/2 in