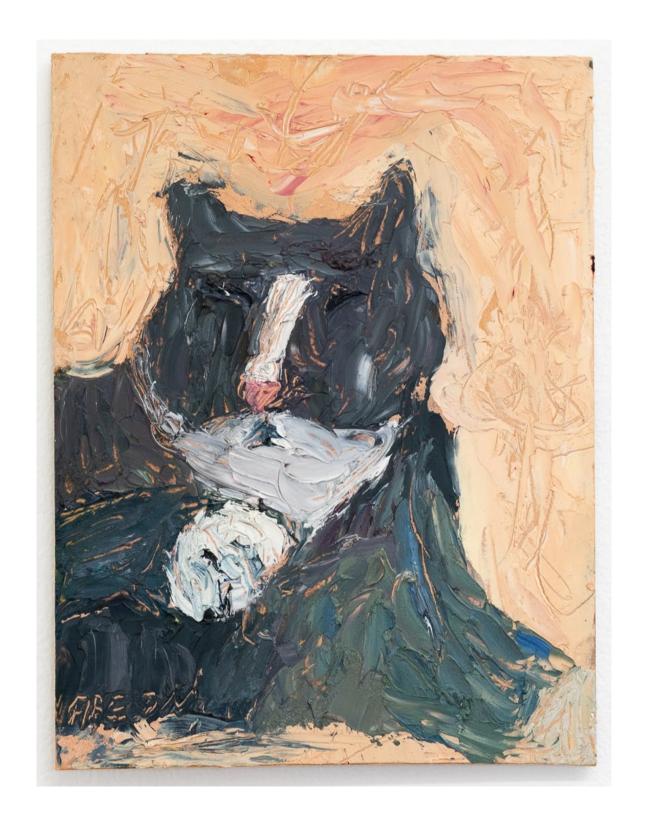

Joshua Abelow
Boats, circa early 1980s
Oil on canvas board
5 1/2 x 6 3/4 in

Joshua Abelow
Cat, circa early 1980s
Oil on canvas board
8 x 6 in

Joshua Abelow
Bird, circa early 1980s
Oil on canvas board
7 1/2 x 6 3/4 in