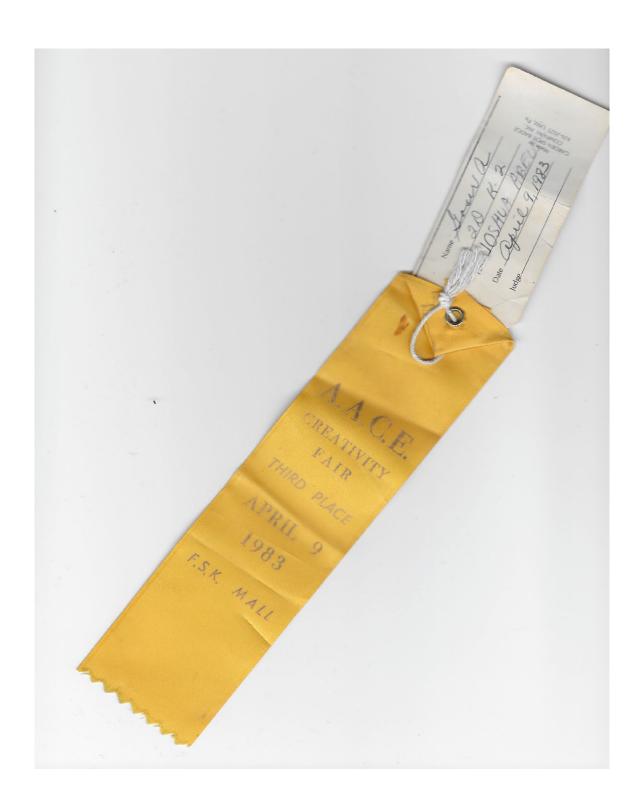

Works are presented in chronological order (1982 - 2022).

Joshua Abelow *E.T.*, 1982
Pencil on paper 9 x 12 in

Joshua Abelow

Color Wheel, circa early 1980s

Colored pencil and graphite on paper
14 x 11 in

A.A.C.E Creativity Fair Third Place Ribbon Presented on April 9th, 1983 in F.S.K. Mall, Frederick, MD