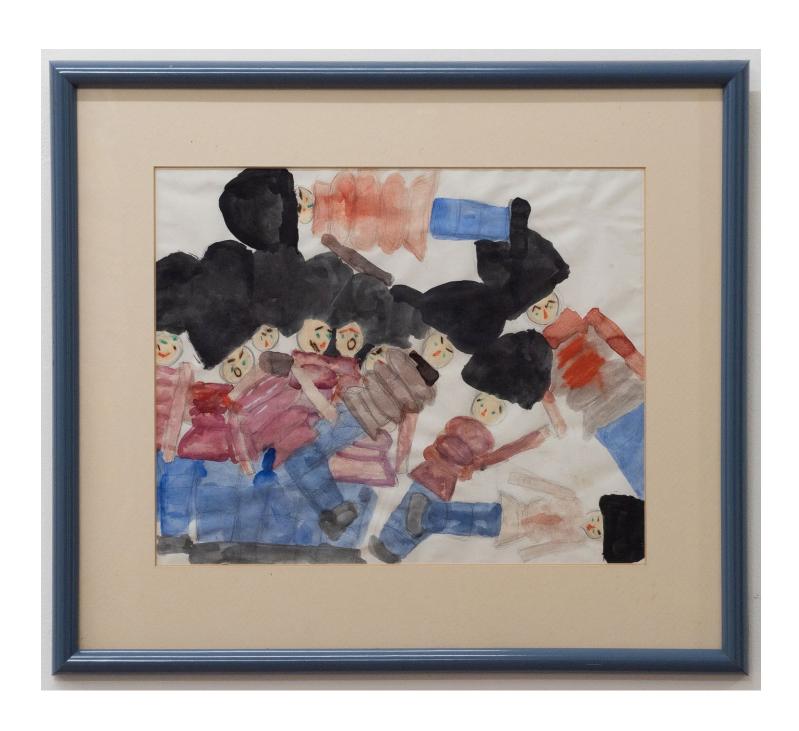

Joshua Abelow

Giraffe, circa early 1980s

Pencil, pastel and watercolor on paper
11 1/2 x 17 1/2 in

Joshua Abelow
Flying Away, circa early 1980s
Pencil and watercolor on paper
8 x 13 in

Joshua Abelow Tea Party, circa 1980s Colored pencil on paper 11 1/2 x 14 in