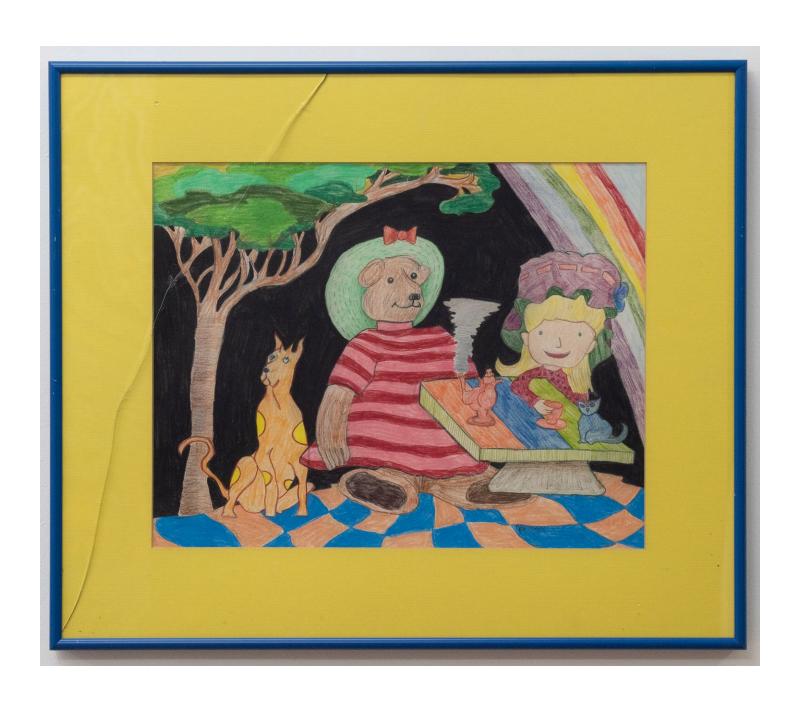

Joshua Abelow

Giraffe, circa early 1980s

Pencil, pastel and watercolor on paper
11 1/2 x 17 1/2 in

Joshua Abelow
Flying Away, circa early 1980s
Pencil and watercolor on paper
8 x 13 in

Joshua Abelow Tea Party, circa 1980s Colored pencil on paper 11 1/2 x 14 in