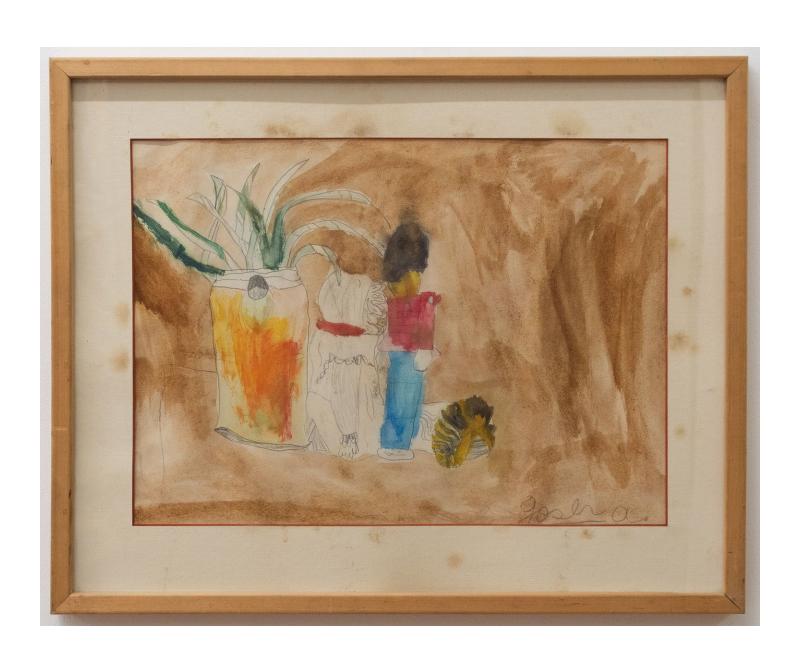

Joshua Abelow
Wooden Soldiers, circa early 1980s
Pencil and watercolor on paper
10 1/2 x 13 in

Joshua Abelow
Still Life, circa early 1980s
Pencil and watercolor on paper
11 1/2 x 15 3/4 in

Joshua Abelow
Pitcher, circa early 1980s
Pastel on paper
12 x 9 1/2 in