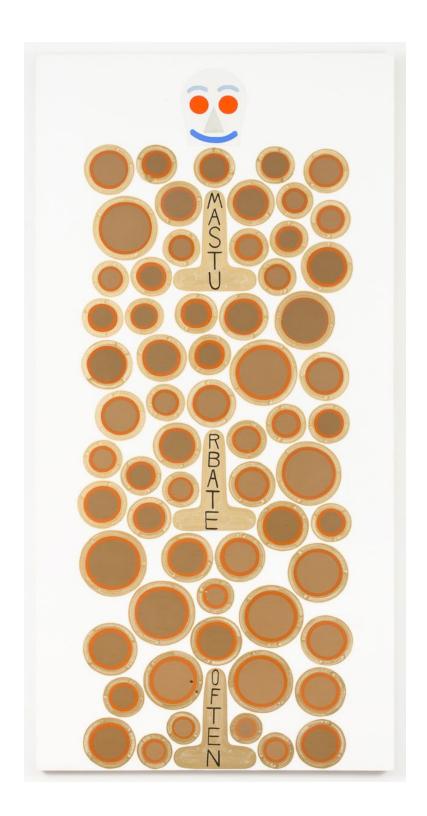

Joshua Abelow Masturbate Often, 2007 Oil on linen on linen 96 x 48 inches

Joshua Abelow FUCK YOU!, 2007 Oil on canvas 30 x 24 inches

Joshua Abelow SEX & DEATH, 2007 Oil on linen 28 x 24 inches

Joshua Abelow Self-Portrait, 2007 Oil on linen 18 x 18 inches