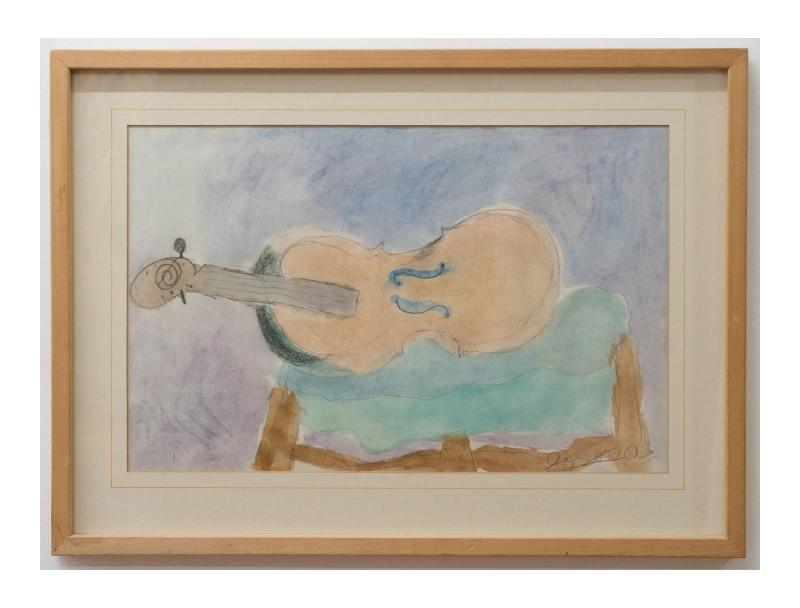

Joshua Abelow
Violin, circa early 1980s
Pencil and watercolor on paper
11 x 17 in

Joshua Abelow Starfish, circa early 1980s Pencil, pastel, and watercolor on paper 10 x 15 in

Joshua Abelow *Bathtub*, circa early 1980s
Pencil, pastel and watercolor on paper
11 1/2 x 17 1/2 in