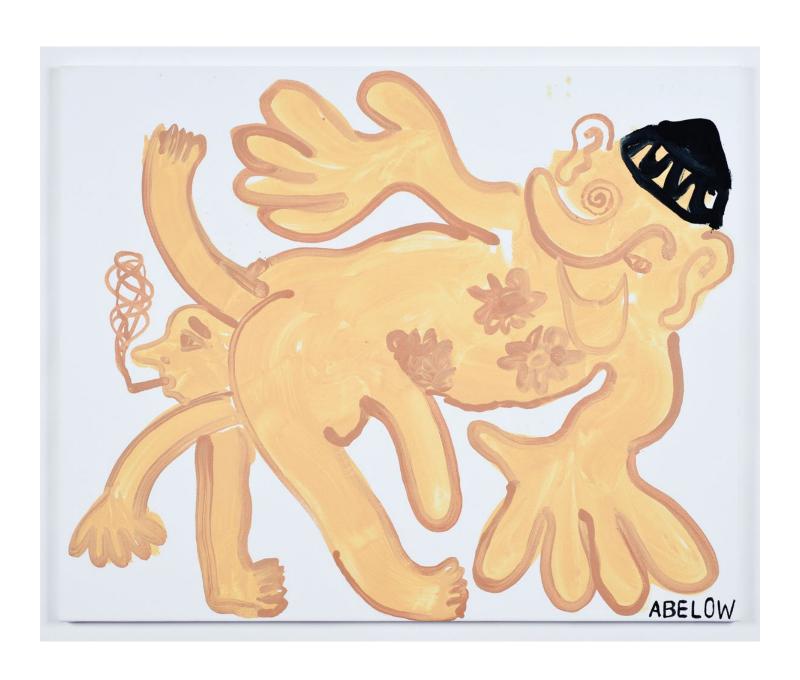

Joshua Abelow *Untitled*, 2021 Oil on linen 50 x 24 inches

Joshua Abelow Red Beard's Tavern, 2021 Oil on linen 50 x 24 inches

Joshua Abelow Untitled, 2021 Oil on linen 50 x 24 inches

Joshua Abelow *E.T. Painting*, 2021
Oil on linen
35 x 70 inches