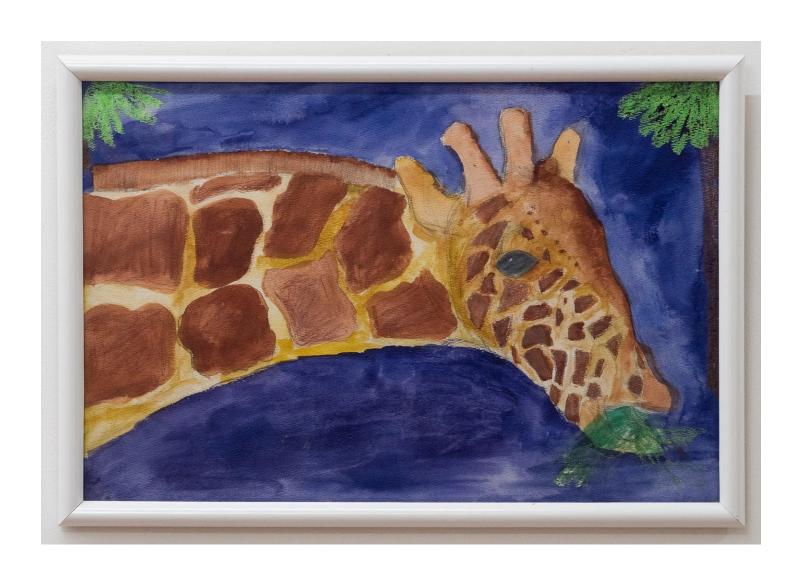

Joshua Abelow

Giraffe, circa early 1980s

Pencil, pastel and watercolor on paper
11 1/2 x 17 1/2 in

Joshua Abelow
Flying Away, circa early 1980s
Pencil and watercolor on paper
8 x 13 in

Joshua Abelow Tea Party, circa 1980s Colored pencil on paper 11 1/2 x 14 in