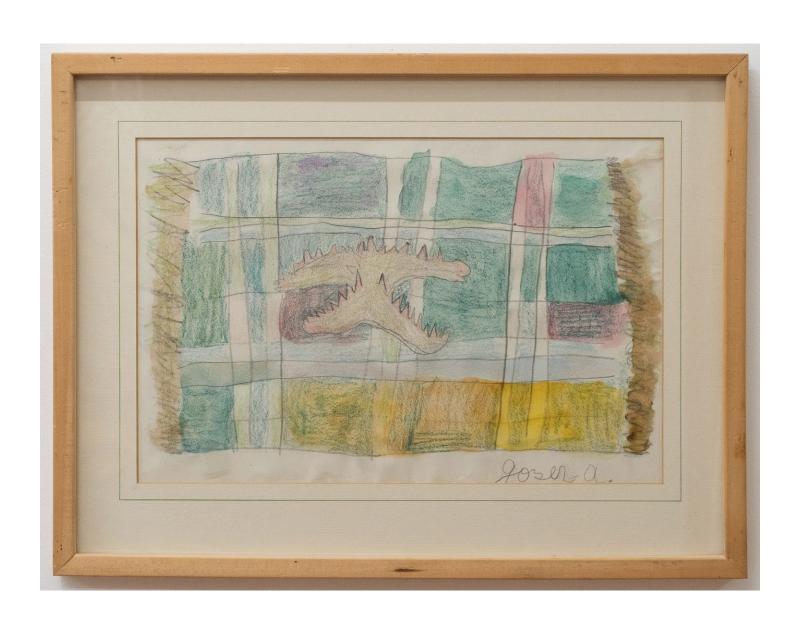

Joshua Abelow
Wooden Soldiers, circa early 1980s
Pencil and watercolor on paper
10 1/2 x 13 in

Joshua Abelow
Still Life, circa early 1980s
Pencil and watercolor on paper
11 1/2 x 15 3/4 in

Joshua Abelow
Pitcher, circa early 1980s
Pastel on paper
12 x 9 1/2 in