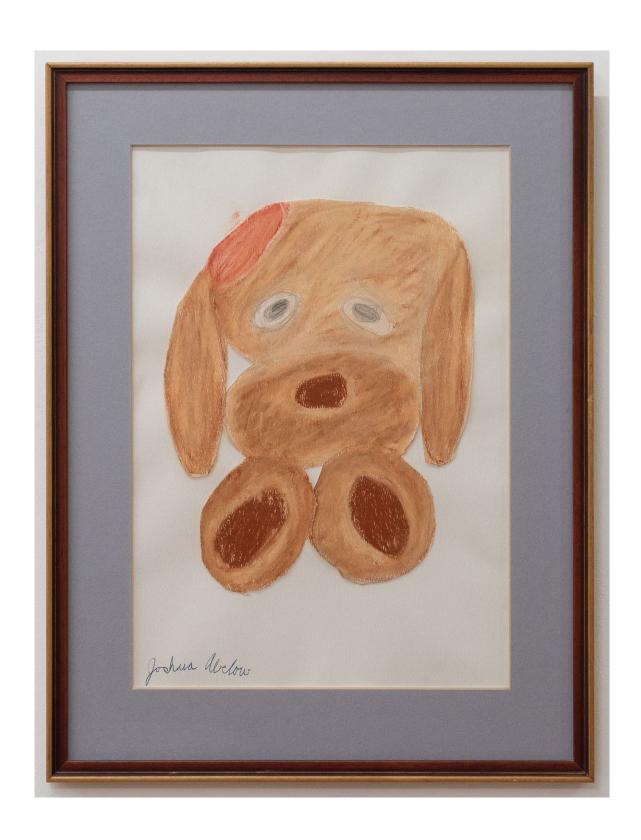

Joshua Abelow

Doggie, circa early 1980s

Pencil and pastel collage on paper
14 3/4 x 10 1/4 in

Joshua Abelow

Doggie, circa early 1980s

Pencil and pastel collage on paper
15 1/2 x 11 in

Joshua Abelow
Still Life, circa early 1980s
Pencil and watercolor on paper
11 1/2 x 14 in