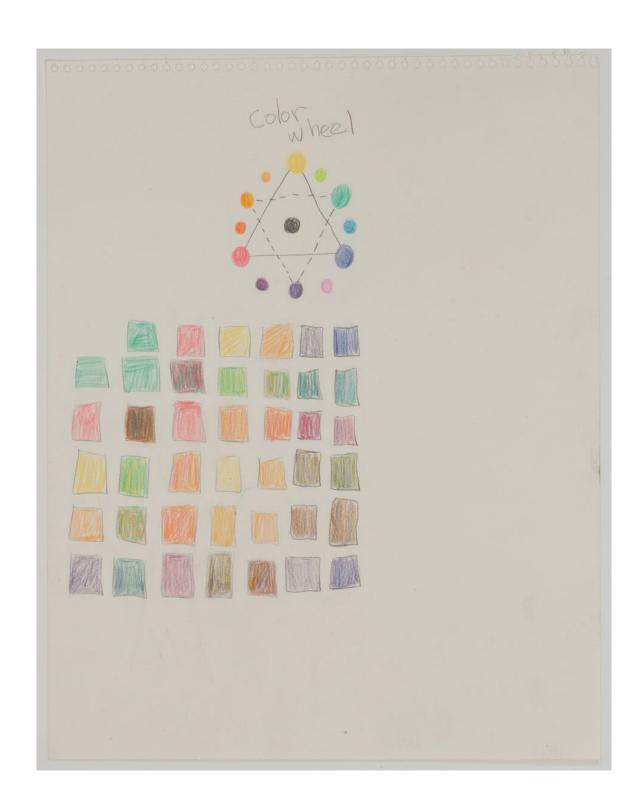

Works are presented in chronological order (1982 - 2022).

Joshua Abelow *E.T.*, 1982
Pencil on paper 9 x 12 in

Joshua Abelow

Color Wheel, circa early 1980s

Colored pencil and graphite on paper
14 x 11 in

A.A.C.E Creativity Fair Third Place Ribbon Presented on April 9th, 1983 in F.S.K. Mall, Frederick, MD