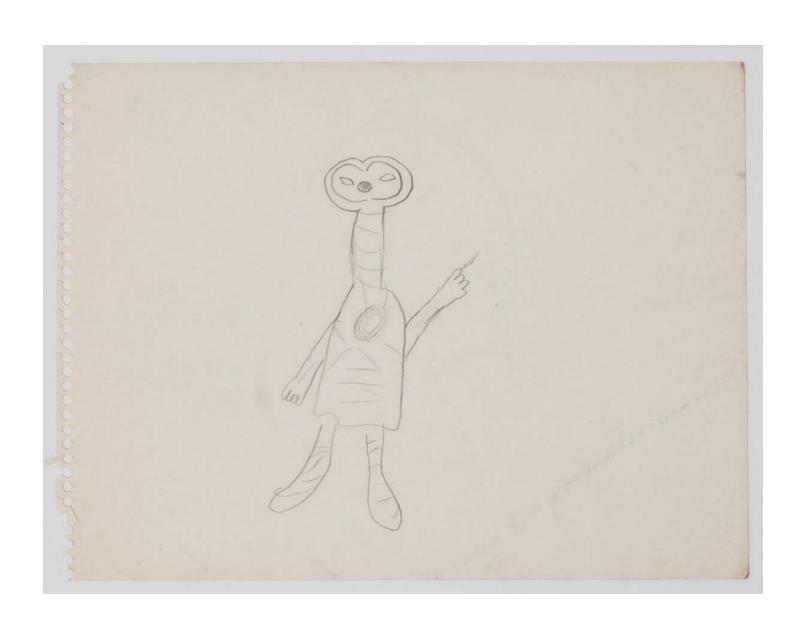

Works are presented in chronological order (1982 - 2022).

Joshua Abelow *E.T.*, 1982
Pencil on paper 9 x 12 in

Joshua Abelow

Color Wheel, circa early 1980s

Colored pencil and graphite on paper
14 x 11 in

A.A.C.E Creativity Fair Third Place Ribbon Presented on April 9th, 1983 in F.S.K. Mall, Frederick, MD