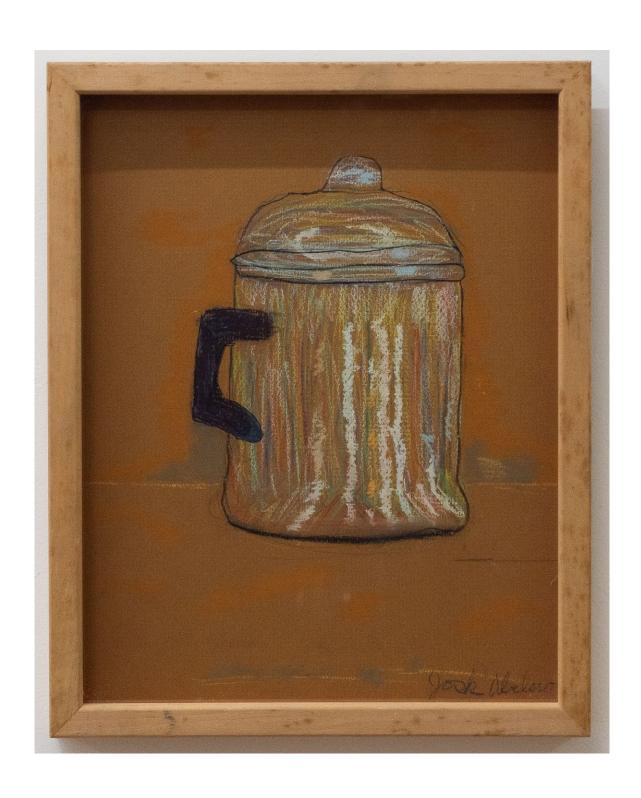

Joshua Abelow
Wooden Soldiers, circa early 1980s
Pencil and watercolor on paper
10 1/2 x 13 in

Joshua Abelow
Still Life, circa early 1980s
Pencil and watercolor on paper
11 1/2 x 15 3/4 in

Joshua Abelow
Pitcher, circa early 1980s
Pastel on paper
12 x 9 1/2 in