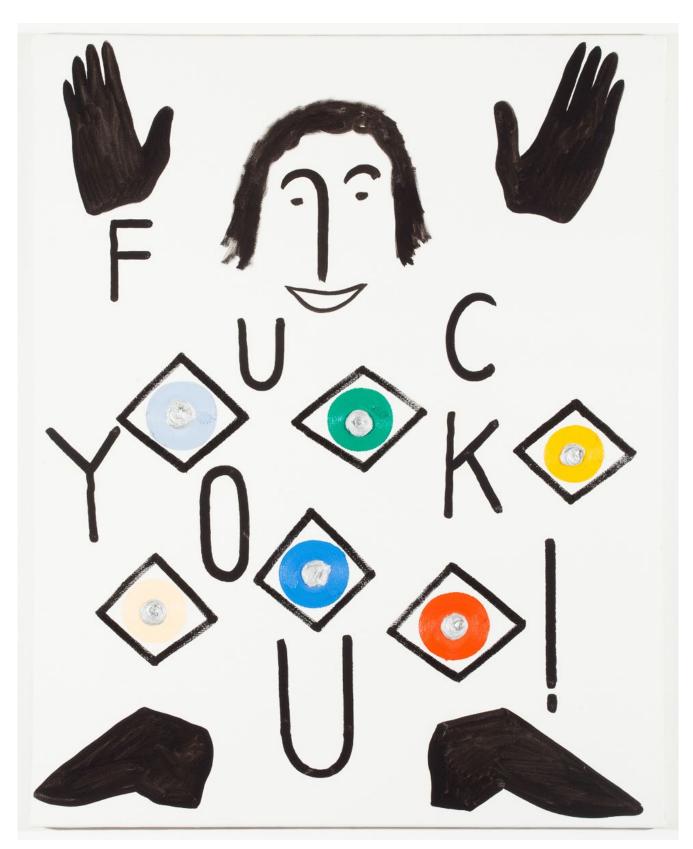

Joshua Abelow Masturbate Often, 2007 Oil on linen on linen 96 x 48 inches

Joshua Abelow FUCK YOU!, 2007 Oil on canvas 30 x 24 inches

Joshua Abelow SEX & DEATH, 2007 Oil on linen 28 x 24 inches

Joshua Abelow Self-Portrait, 2007 Oil on linen 18 x 18 inches