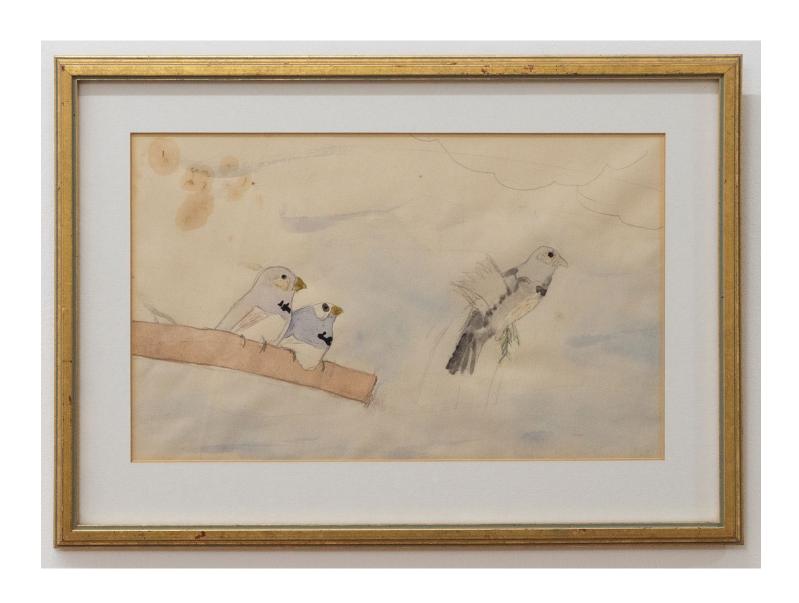

Joshua Abelow
Violin, circa early 1980s
Pencil and watercolor on paper
11 x 17 in

Joshua Abelow Starfish, circa early 1980s Pencil, pastel, and watercolor on paper 10 x 15 in

Joshua Abelow *Bathtub*, circa early 1980s
Pencil, pastel and watercolor on paper
11 1/2 x 17 1/2 in