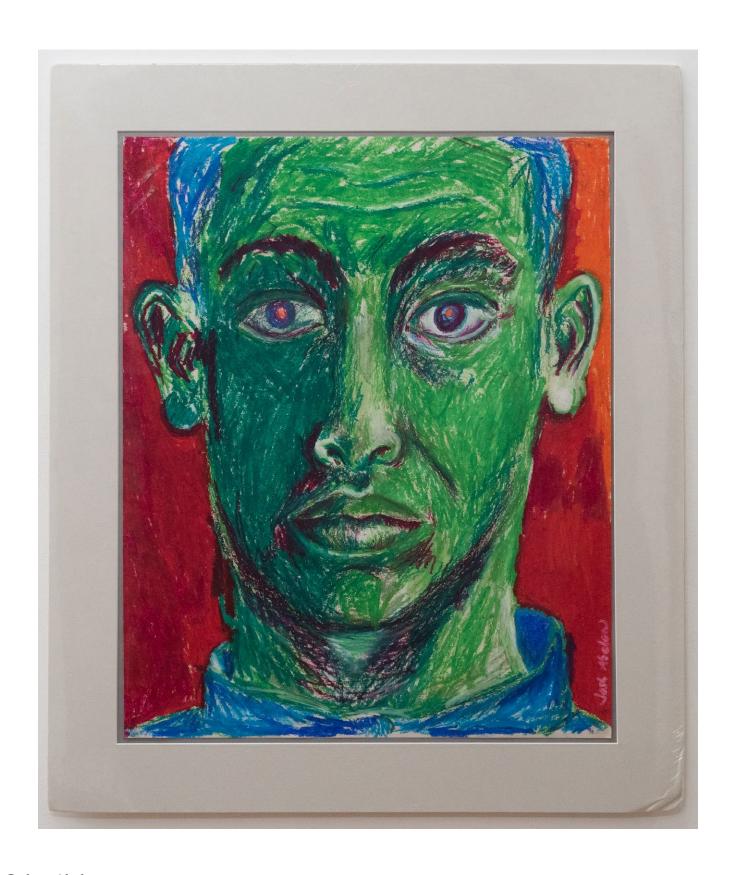

Joshua Abelow Self-Portrait, 1994 Oil pastel on paper 22 x 17 3/4 in

August 24, 1994

To Whom It May Concern;

This letter is a recomendation for Joshua Abelow. Since Josh has been an employee for the Holiday Inn, "Harrigan's Restaurant", his performance has been exemplary!