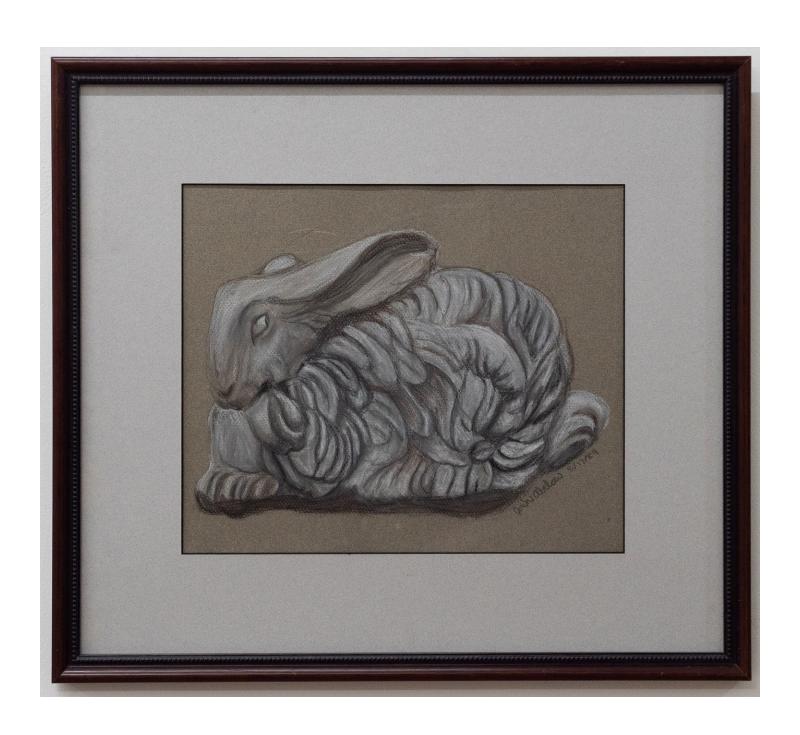

Joshua Abelow
Statue of Liberty, circa 1980s
Pencil and watercolor on paper
18 1/2 x 15 1/2 in

Joshua Abelow Stone Bunny, 1989 Pencil and pastel on paper 10 x 12 in

Joshua Abelow Self-Portrait, 1991 Pencil on paper 15 x 12 1/2 in