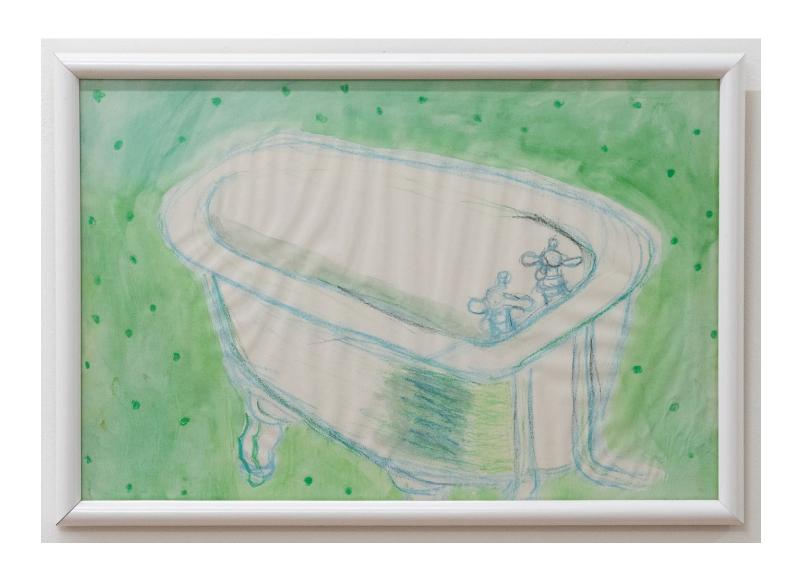

Joshua Abelow
Violin, circa early 1980s
Pencil and watercolor on paper
11 x 17 in

Joshua Abelow Starfish, circa early 1980s Pencil, pastel, and watercolor on paper 10 x 15 in

Joshua Abelow *Bathtub*, circa early 1980s
Pencil, pastel and watercolor on paper
11 1/2 x 17 1/2 in