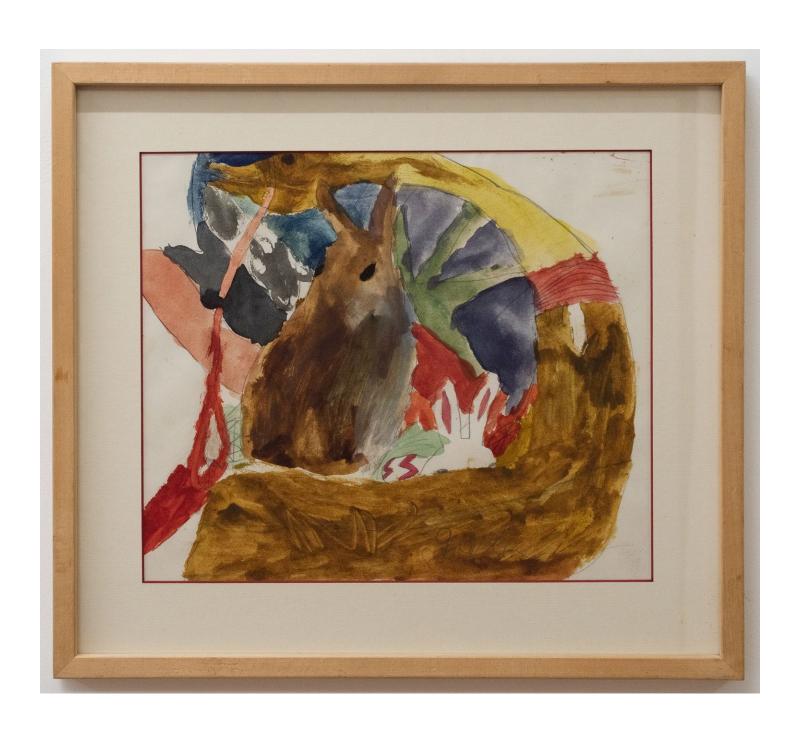

Joshua Abelow
Statue of Liberty, circa 1980s
Pencil and watercolor on paper
18 1/2 x 15 1/2 in

Joshua Abelow Stone Bunny, 1989 Pencil and pastel on paper 10 x 12 in

Joshua Abelow Self-Portrait, 1991 Pencil on paper 15 x 12 1/2 in