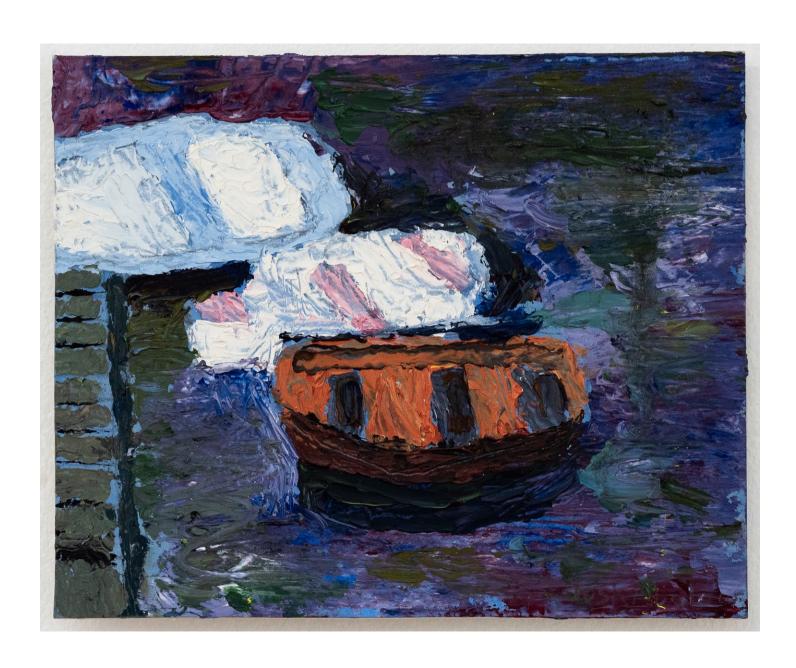

Joshua Abelow
Boats, circa early 1980s
Oil on canvas board
5 1/2 x 6 3/4 in

Joshua Abelow
Cat, circa early 1980s
Oil on canvas board
8 x 6 in

Joshua Abelow
Bird, circa early 1980s
Oil on canvas board
7 1/2 x 6 3/4 in