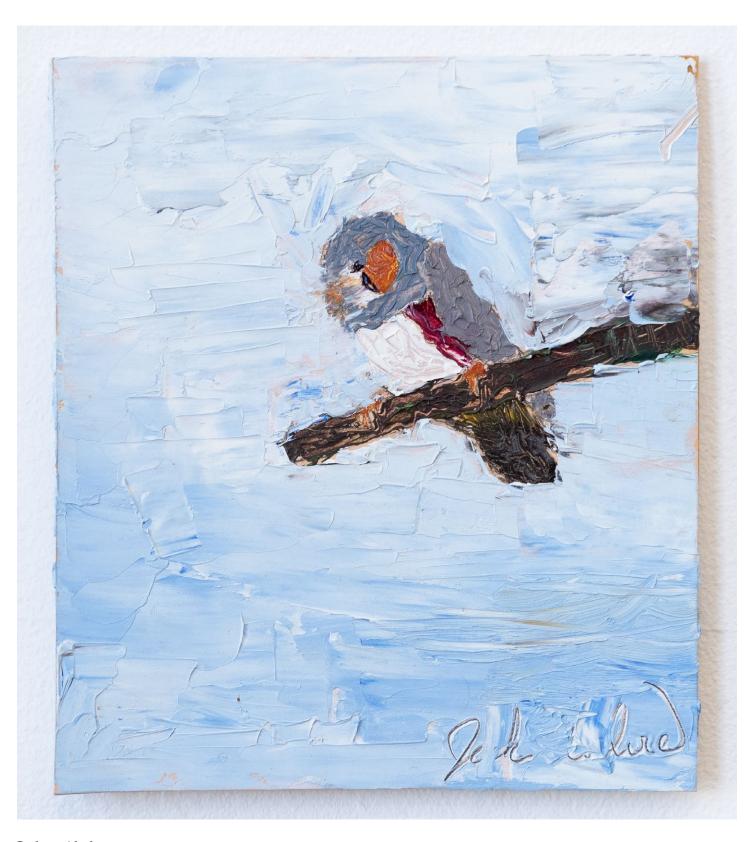

Joshua Abelow
Boats, circa early 1980s
Oil on canvas board
5 1/2 x 6 3/4 in

Joshua Abelow
Cat, circa early 1980s
Oil on canvas board
8 x 6 in

Joshua Abelow
Bird, circa early 1980s
Oil on canvas board
7 1/2 x 6 3/4 in