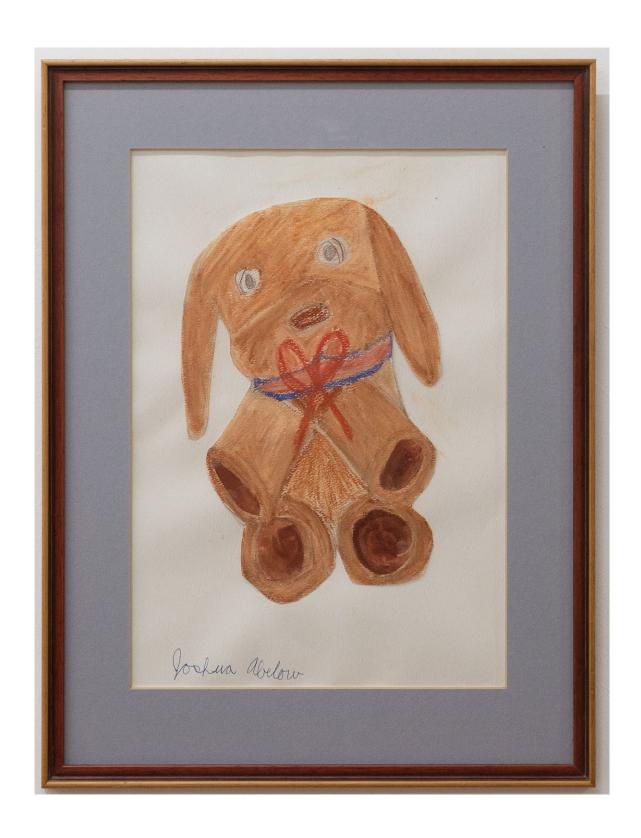

Joshua Abelow

Doggie, circa early 1980s

Pencil and pastel collage on paper
14 3/4 x 10 1/4 in

Joshua Abelow

Doggie, circa early 1980s

Pencil and pastel collage on paper
15 1/2 x 11 in

Joshua Abelow
Still Life, circa early 1980s
Pencil and watercolor on paper
11 1/2 x 14 in