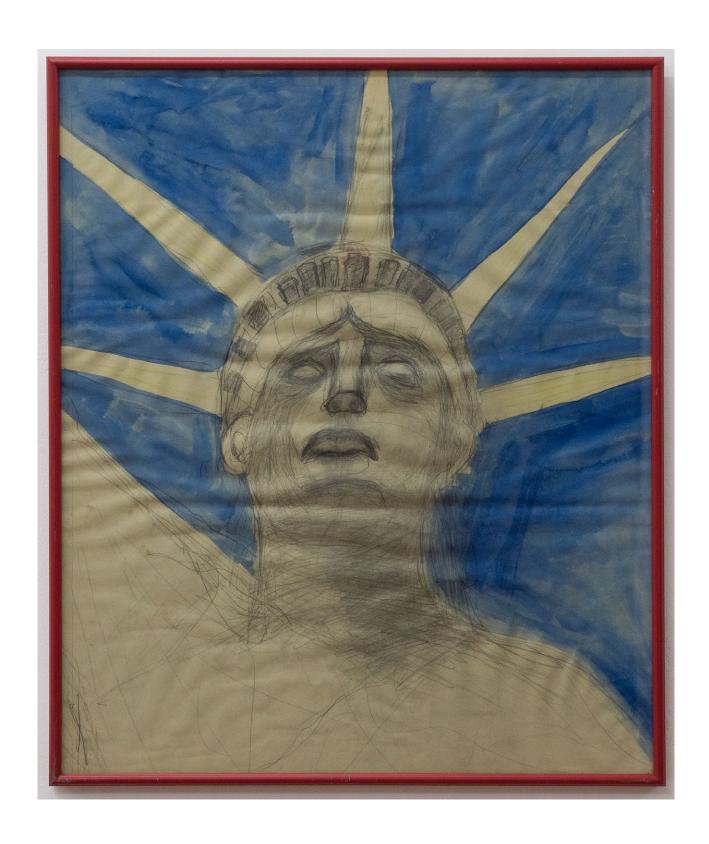

Joshua Abelow
Statue of Liberty, circa 1980s
Pencil and watercolor on paper
18 1/2 x 15 1/2 in

Joshua Abelow Stone Bunny, 1989 Pencil and pastel on paper 10 x 12 in

Joshua Abelow Self-Portrait, 1991 Pencil on paper 15 x 12 1/2 in