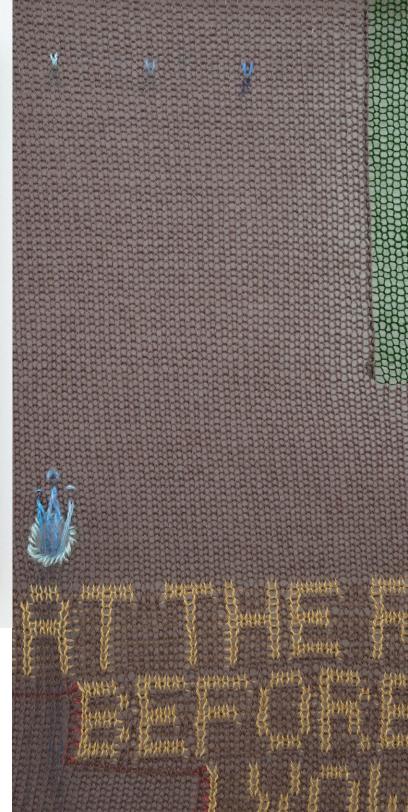

Knowing, 2023
Silk, wood, staples
21 in x 15 in x 1.5 in

Transmission, 2023 Silk, mohair, nylon, wood, wood, staples 16 in x 13 in x 1.5 in

Saecula, 2023 Polyester, mohair, nylon, wood, staples 9 in x 28 in x .875 in