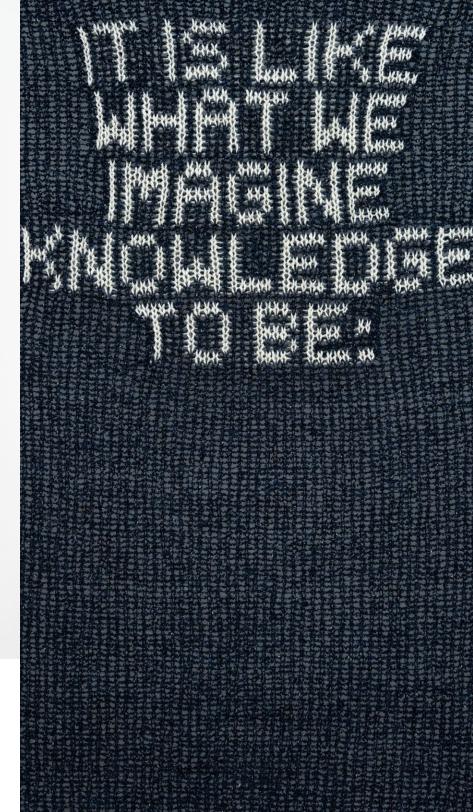

Knowing, 2023
Silk, wood, staples
21 in x 15 in x 1.5 in

Transmission, 2023 Silk, mohair, nylon, wood, wood, staples 16 in x 13 in x 1.5 in

Saecula, 2023 Polyester, mohair, nylon, wood, staples 9 in x 28 in x .875 in