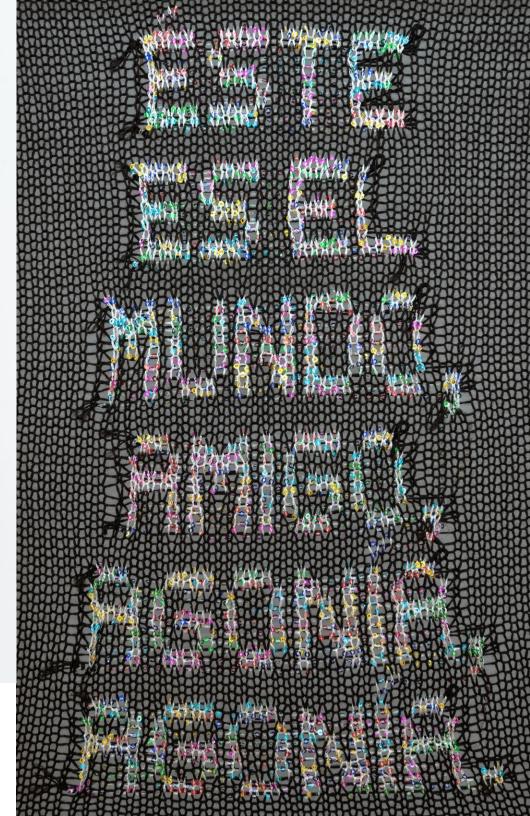

Carbonic Amulet, Sere of the Sun, Exploded in the Sea, 2023 Linen, silk, ramie, wood, staples 16 in x 15 in x 1.5 in

No Like Definitely, 2023 Cashmere, polyester, sequins, wood, staples 18 in x 13 in x 1.5 in