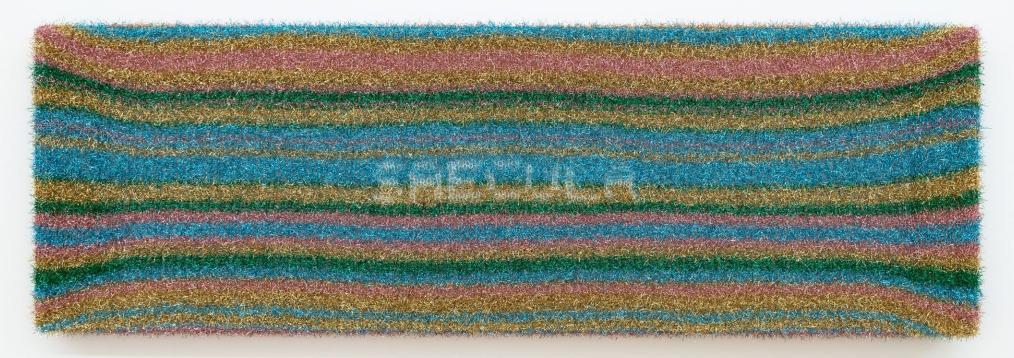

Knowing, 2023
Silk, wood, staples
21 in x 15 in x 1.5 in

Transmission, 2023 Silk, mohair, nylon, wood, wood, staples 16 in x 13 in x 1.5 in

Saecula, 2023 Polyester, mohair, nylon, wood, staples 9 in x 28 in x .875 in