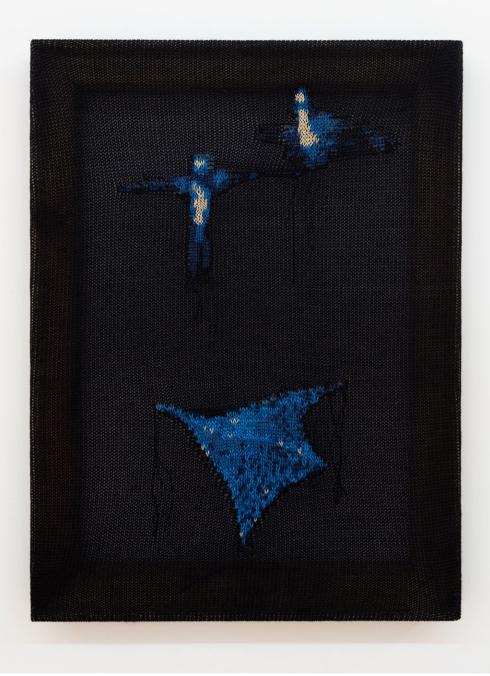

Harmony of the Spheres, 2023 Silk, cashmere, polyester, wood, staples 48 in x 18 in x .875 in

Birds of the 20th Century I: Loss (Ross Bleckner, Agnes Denes), 2023 Ramie, cashmere, linen, wood, staples 23 in x 17 in x 1.5 in