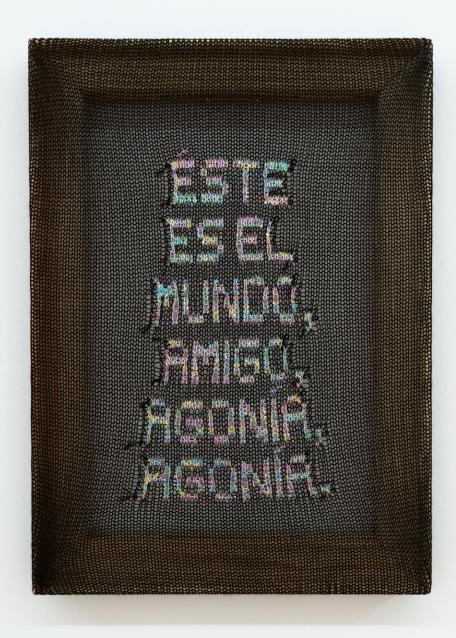

Techne, 2023
Silk, wood, staples
17 in x 21 in x 1.5 in

Cyclicity, 2023
Polyester, silk, wool, antique wood frame, staples
13 in x 11 in x 2 in

Bakersfield, Riverside, Cambridge (Frank Bidart I Love You), 2023 Silk, cashmere, mohair, linen, wood, staples 11 in x 10 in x 1.5 in