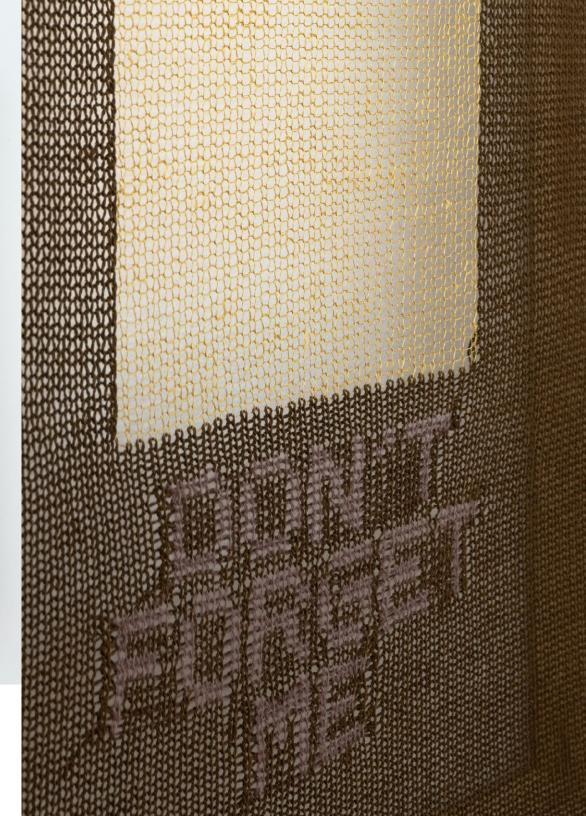

Untitled (RESPITE), 2023 Linen, silk, mohair, nylon, wood, staples 11 in x 10 in x 1.5 in