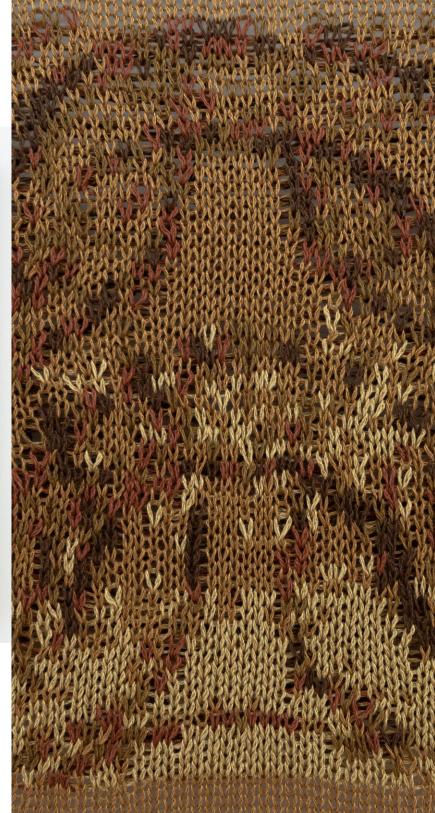

Birds of the 20th Century II: Perception (Masahisa Fukase, Constantin Brâncuși), 2023 Silk, wood, staples 23 in x 19 in x 1.5 in

Dark, Salt, Clear, Moving, Utterly Free, 2023 Silk, wool, nylon, linen, cotton, wood, staples 50 in x 24 in x 1.5 in