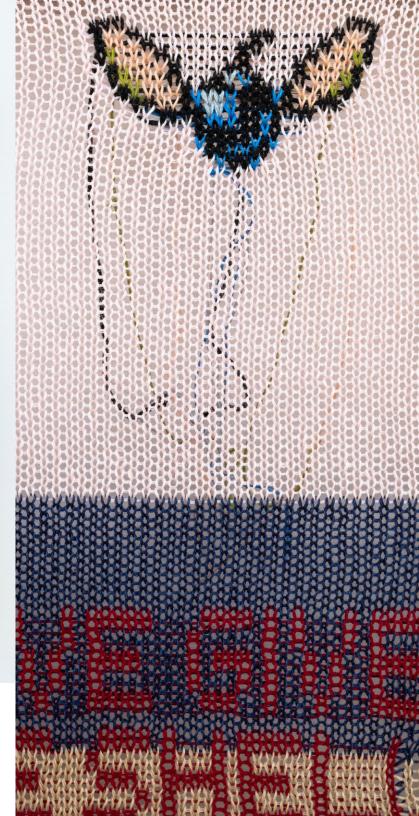

Carbonic Amulet, Sere of the Sun, Exploded in the Sea, 2023 Linen, silk, ramie, wood, staples 16 in x 15 in x 1.5 in

No Like Definitely, 2023 Cashmere, polyester, sequins, wood, staples 18 in x 13 in x 1.5 in