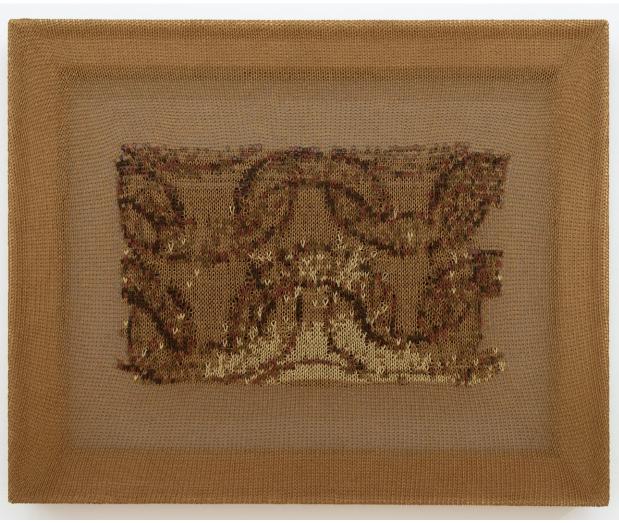

Birds of the 20th Century II: Perception (Masahisa Fukase, Constantin Brâncuși), 2023 Silk, wood, staples 23 in x 19 in x 1.5 in

Dark, Salt, Clear, Moving, Utterly Free, 2023 Silk, wool, nylon, linen, cotton, wood, staples 50 in x 24 in x 1.5 in