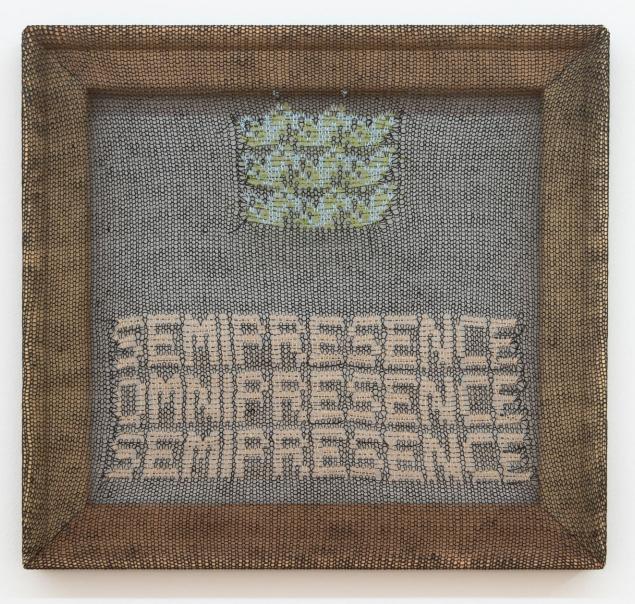

Knowing, 2023
Silk, wood, staples
21 in x 15 in x 1.5 in

Transmission, 2023 Silk, mohair, nylon, wood, wood, staples 16 in x 13 in x 1.5 in

Saecula, 2023 Polyester, mohair, nylon, wood, staples 9 in x 28 in x .875 in