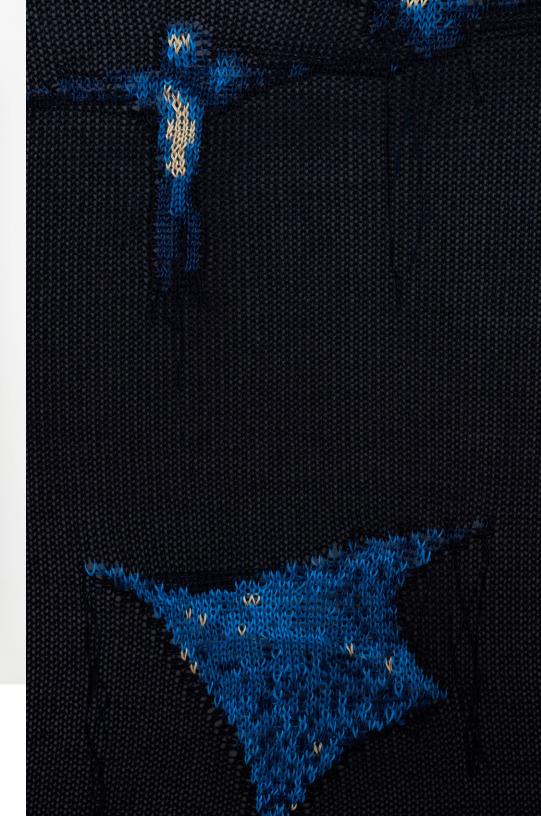

Birds of the 20th Century II: Perception (Masahisa Fukase, Constantin Brâncuși), 2023 Silk, wood, staples 23 in x 19 in x 1.5 in

Dark, Salt, Clear, Moving, Utterly Free, 2023 Silk, wool, nylon, linen, cotton, wood, staples 50 in x 24 in x 1.5 in