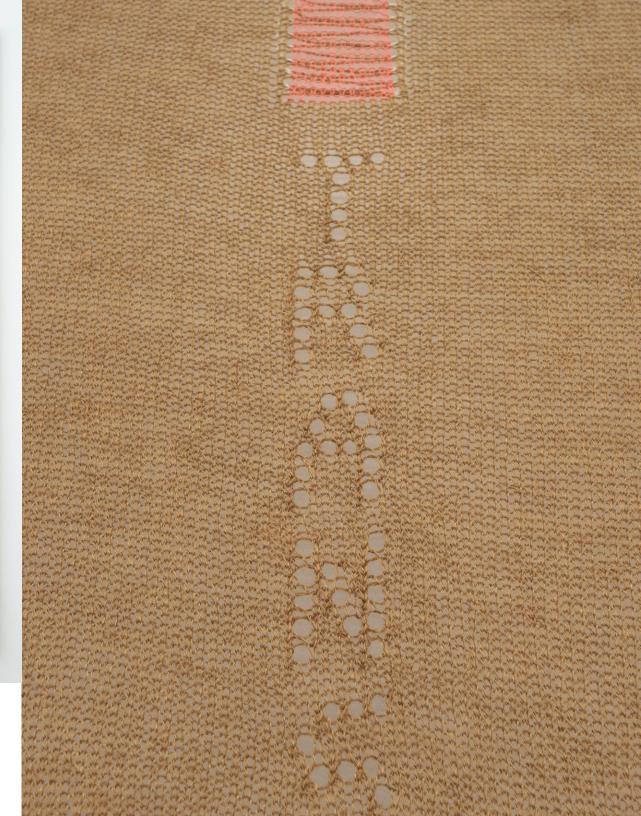

## Personae Patrick Carroll September 8 - November 2, 2023 Exhibition Checklist

Emily Dickinson to the Hollands, Autumn 1853, 2023 Linen, wood, staples 14 in x 11 in x .875 in

Atropos, 2023 Nylon, polyester, lurex, viscose, ramie, cashmere, wood, staples 33 in x 20 in x 1.5 in