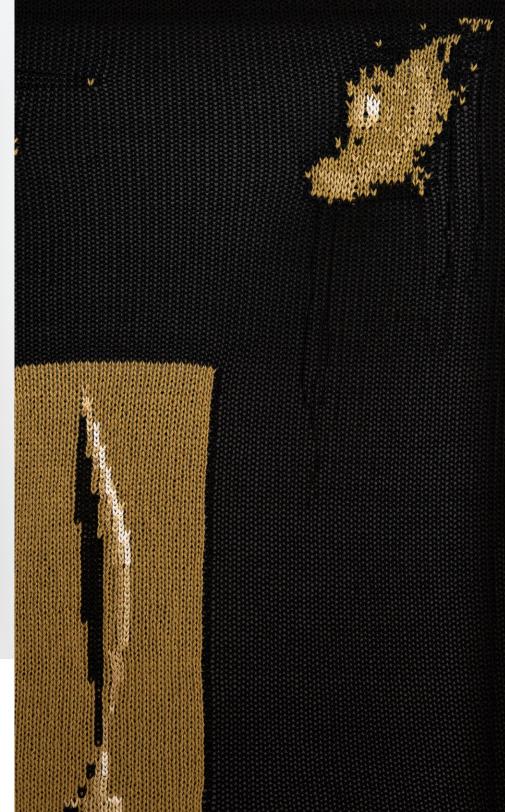

Carbonic Amulet, Sere of the Sun, Exploded in the Sea, 2023 Linen, silk, ramie, wood, staples 16 in x 15 in x 1.5 in

No Like Definitely, 2023 Cashmere, polyester, sequins, wood, staples 18 in x 13 in x 1.5 in